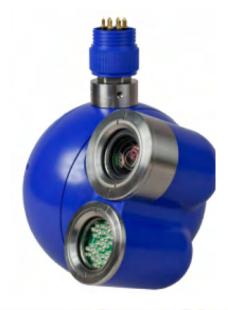

### Overview

- Ø 360° subsea inspection
- 🔘 Remote controlled underwater video
- 🔘 Rotates to view any direction without restriction
- O Combines high intensity LED lighting with 10x zoom colour camera
- Ø Features twin laser pointers for object sizing

| TECHNICAL SPECIFICATION |                                                |
|-------------------------|------------------------------------------------|
| Diameter                | 160mm                                          |
| Weight                  | 3.2kg in air / 1kg in water                    |
| Operating Depth         | 300m                                           |
| Movement                | 360° both axis - variable speed                |
| HD Video                | 1080p / 720p @ 25 fps or 30 fps                |
| Video format            | HD-TVI                                         |
| Lens                    | 10x optical zoom / up to 32 x digital zoom     |
| Battery capacity        | 5100mAh removable battery                      |
| Control protocol        | Pelcro-D via RS485                             |
| Power required          | 24 vdc / 40W max                               |
| Baud rate               | 9600 or variable 2400-115200 via interface box |